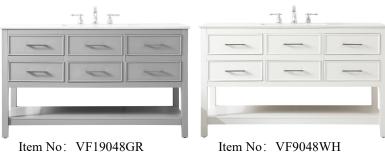

## **Sinclaire collection**

48 inch single bathroom vanity Set

Item No: VF19048BL

(Blue)

(Grey)

(White)

**Available Finishes** 