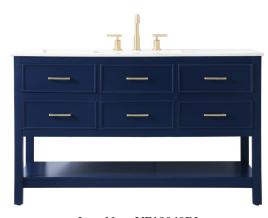

## **Sinclaire collection**

48 inch single bathroom vanity Set

Item No: VF19048BL

(Blue)

(Grey)

(White)

**Available Finishes** 